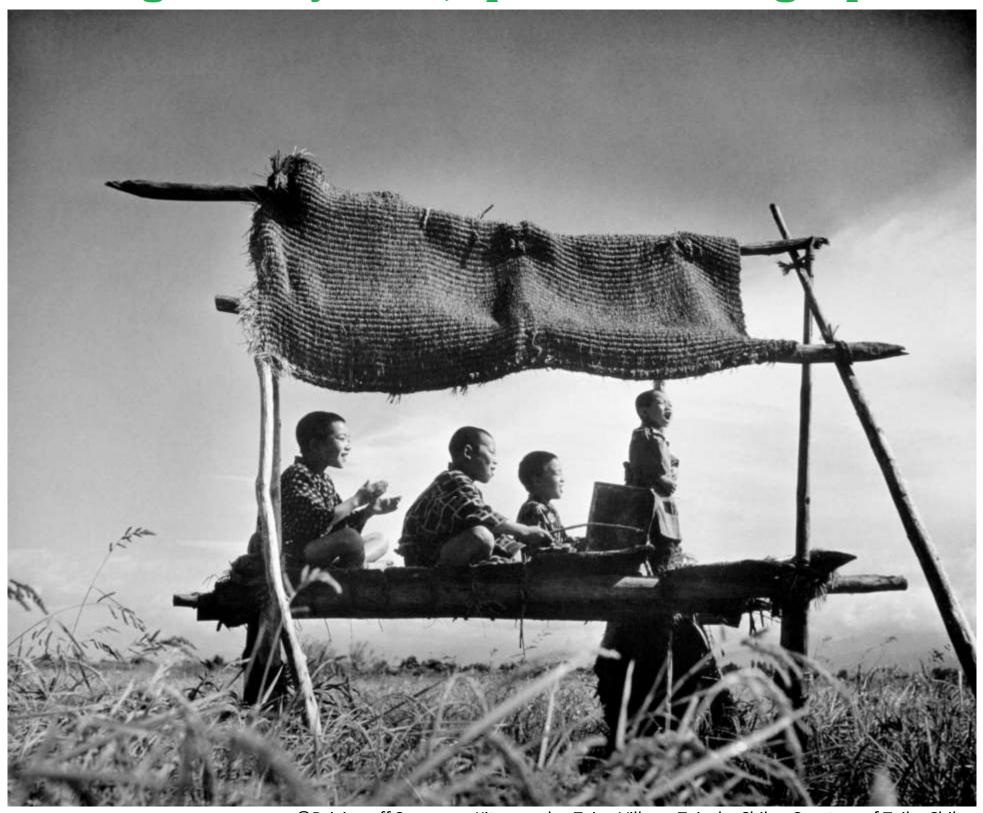

### Through the Eyes of Japanese Photographers

©Driving off Sparrows, Kitsunezaka, Taiyu Village, Teisuke Chiba, Courtesy of Teiko Chiba